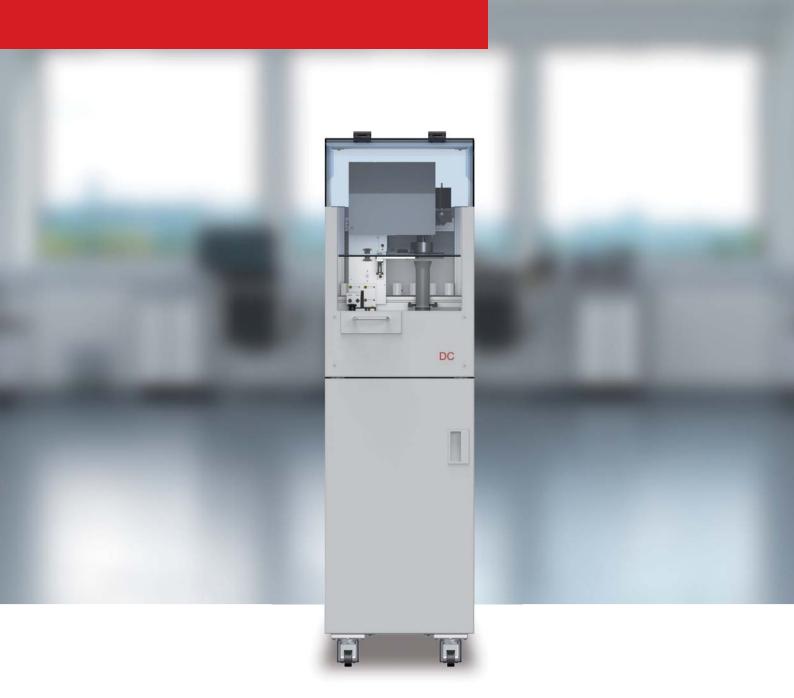

# Decapper module

# DATA SHEET

Decapper module

The Decapper module opens sample tubes where necessary and prepares them for analysis, as most analytical processes require sample tubes to be open. The function ensures that other specimens are not contaminated during the opening process. Caps are removed hygienically and collected for disposal in the waste container. Unlike opening sample tubes manually, this automated process prevents the risk of developing RSI (repetitive strain injury or repetitive stress injury).

In the modular system, the DC module requires a BL module (with an integrated ID module), or an IO module and ID module before and at least one IO module after.

SARSTEDT AG & Co. KG +49 2293 305 3992

countries