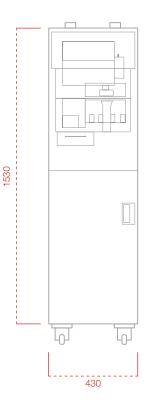

#### For opening sample tubes:

- With screw cap
- With stopper
- Selective based on workstation

430 x 760 x 1530 mm (W x D x H)

#### Technical specifications

| Tube types:   | Closed tubes<br>Length: 80-110 mm (with cap)<br>Diameter: 11-16 mm                                                                                   |
|---------------|------------------------------------------------------------------------------------------------------------------------------------------------------|
| Function:     | Twists and lifts off (including stoppers),<br>avoids the formation of aerosols,<br>prevents contamination,<br>opens selectively based on workstation |
| Throughput:   | Up to 1,200 tubes/hour                                                                                                                               |
| Measurements: | See diagram                                                                                                                                          |
| Weight:       | approx. 77 kg                                                                                                                                        |